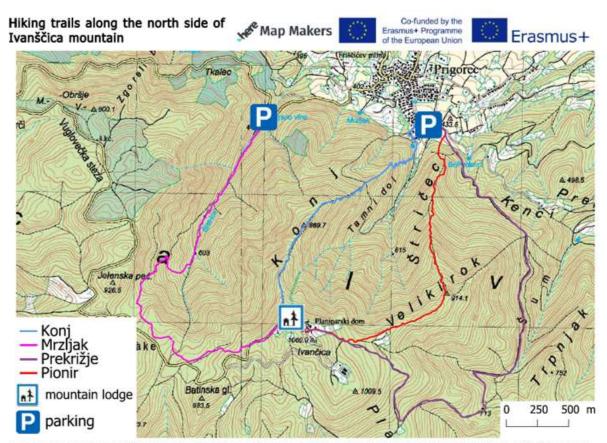

# RESULTS OF THE ERASMUS+ PROJECT "HERE Map Makers"

Srednja škola Ivanec created a digital map of hiking trails along the north side of Ivanščica mountain:

 $\frac{\text{https://www.mapillary.com/app/?lat=46.17726953157026\&lng=16.108100609695157\&z=9.8086045}}{70419604}$ 

Hiking trails along the north side of Ivanščica mountain Makers

Co-funded by the Erasmus+ Programme of the European Union

This project has been funded with support from the European Commission. This creation reflects the views only of the author, and the Commission cannot be held responsible for any use which may be made of the information contained therein.