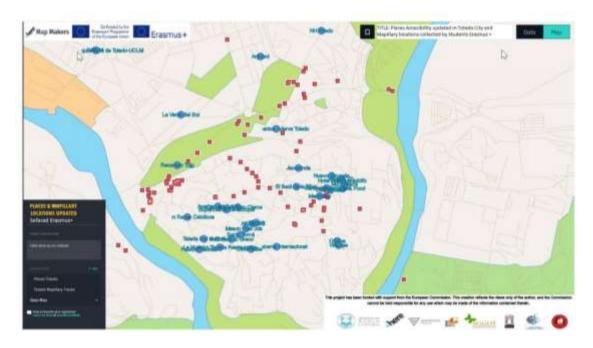

the views only of the author, and the Commission cannot be held responsible for any use which may be made of the information contained therein.







Srednja gradbena, geodetska in okoljevarstvena škola from Slovenia created a digital map of walking tour to the Ljubljana Castle:

https://www.mapillary.com/app/?lat=46.048345620483516&Ing=14.508267409641018&z=17&pKey =KHH2tXMrM0dfckfvk6rNbw









# Walking tour to the Ljubljana Castle

















This material reflects the views only of the author, and the Commission cannot be held responsible for any use which may be made of the information







IES Sefarad from Spain created a digital map of places with access for people with disabilities in Toledo:

https://xyz.here.com/viewer/?project\_id=91eacfad-175d-42b1-aacd-32d604ef775b