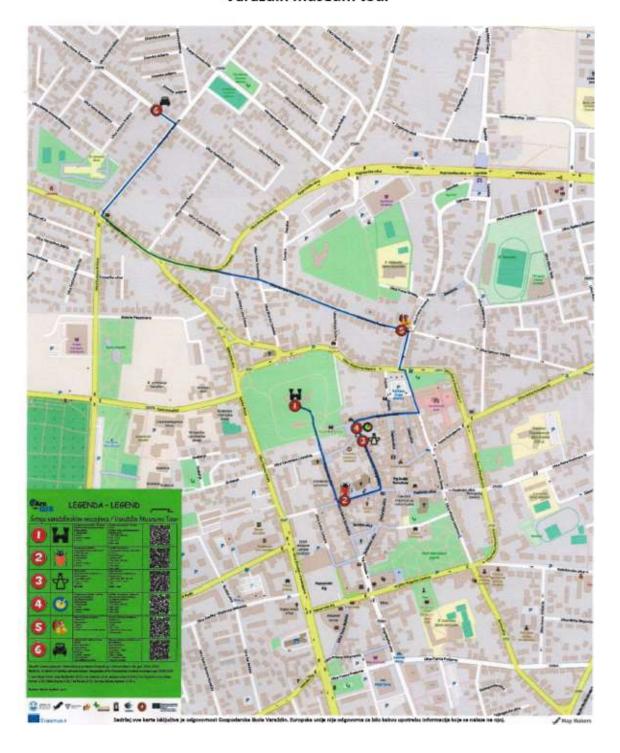

Gospodarska škola Varaždin created digital maps of walking museum tour and restaurants and hotels in Varaždin:

https://mail.google.com/mail/u/1/

## Varaždin museum tour

https://arcg.is/1WLKXf