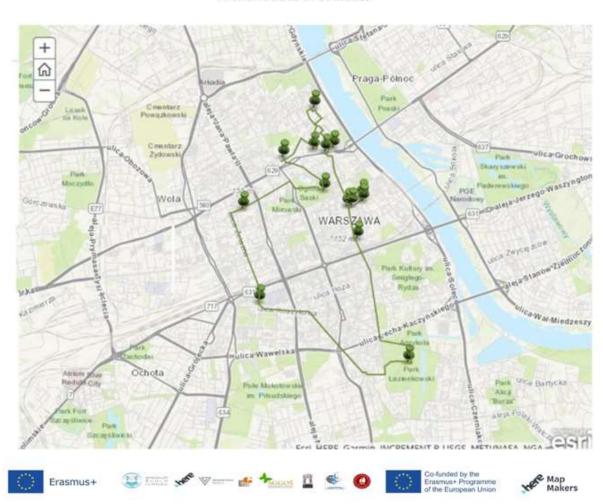

Liceum Przymierza Rodzin from Poland created digital maps about the history of 4 nationalities, which left trace in Warsaw:

# https://arcg.is/v8jeq

#### Italian route in Warsaw