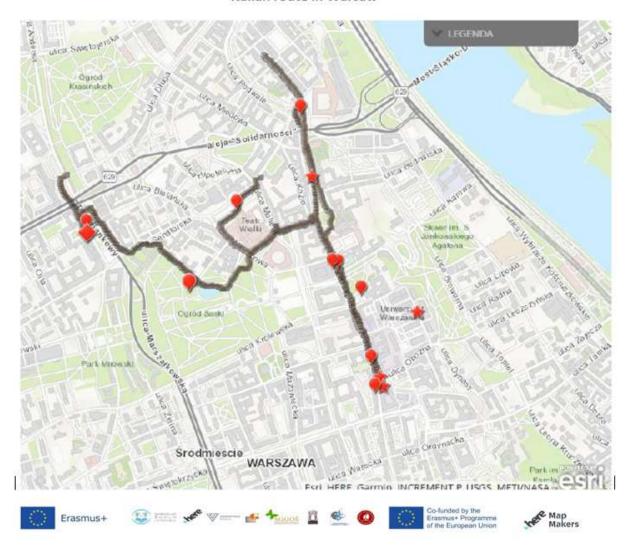

Liceum Przymierza Rodzin from Poland created digital maps about the history of 4 nationalities, which left trace in Warsaw:

#### Italian route in Warsaw