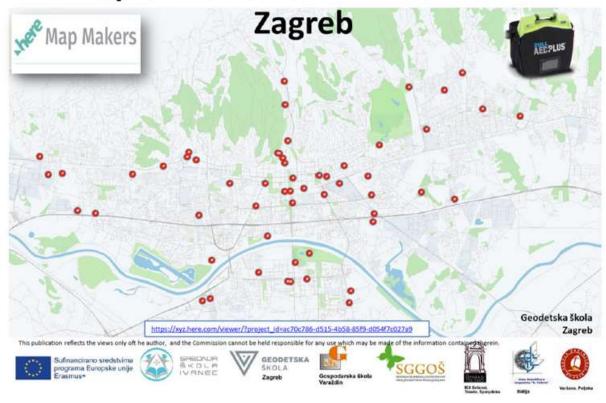

# Restaurants and accommodation in Varaždin

Geodetska škola Zagreb created a digital map of defibrillators in Zagreb:

https://xyz.here.com/viewer/?project\_id=ac70c786-d515-4b58-85f9-d054f7c027a9

# Map of defibrilators in our town

Liceo Scientifico e Linguistico "O. Tedone" from Italy created digital maps of monuments in Bari and in Andria:

https://xyz.here.com/viewer/?project\_id=f61f8bed-7085-4521-a261-5c91fcca1023