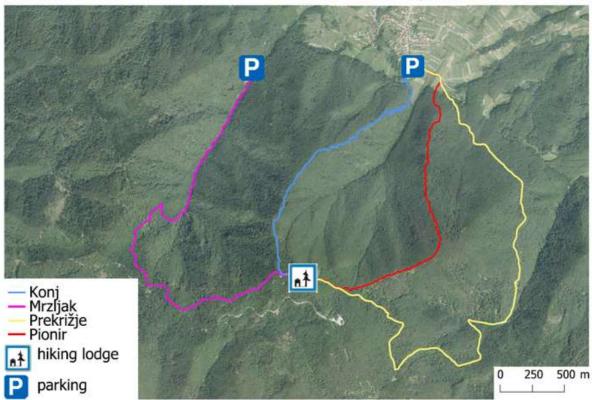

# RESULTS OF THE ERASMUS+ PROJECT "HERE Map Makers"

Srednja škola Ivanec created a digital map of hiking trails along the north side of Ivanščica mountain:

 $\frac{\text{https://www.mapillary.com/app/?lat=46.17726953157026\&lng=16.108100609695157\&z=9.8086045}}{70419604}$ 

Hiking trails along the north side of Ivanščica mountain Makers

Co-funded by the Erasmus+ Programme of the European Union

This project has been funded with support from the European Commission. This creation reflects the views only of the author, and the Commission cannot be held responsible for any use which may be made of the information contained therein.