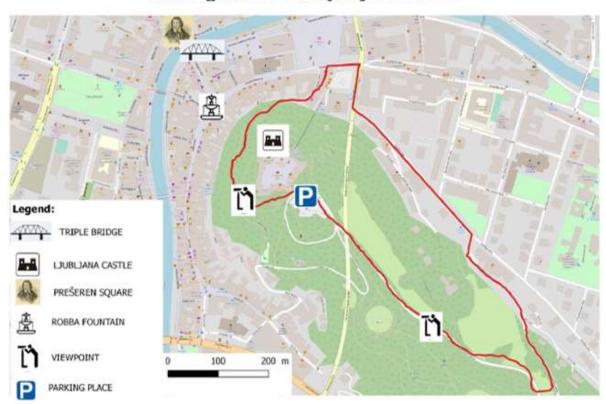

# Walking tour to the Ljubljana Castle

This material reflects the views only of the author, and the Commission cannot be held responsible for any use which may be made of the information

IES Sefarad from Spain created a digital map of places with access for people with disabilities in Toledo: