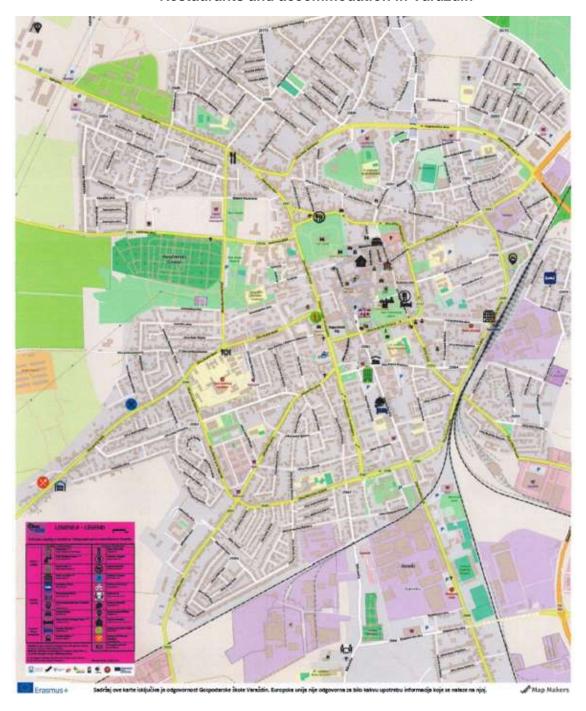

Gospodarska škola Varaždin created digital maps of walking museum tour and restaurants and hotels in Varaždin:

https://mail.google.com/mail/u/1/

# Restaurants and accommodation in Varaždin

Geodetska škola Zagreb created a digital map of defibrillators in Zagreb:

https://xyz.here.com/viewer/?project\_id=ac70c786-d515-4b58-85f9-d054f7c027a9