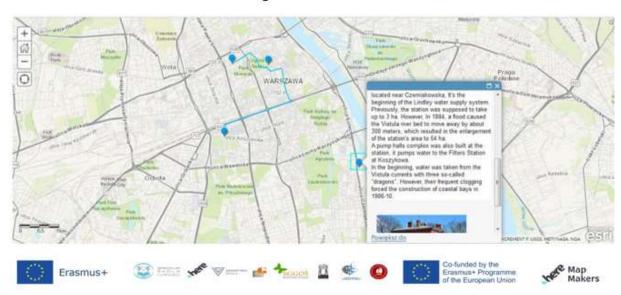

## https://arcg.is/115HSa

# Swiss route in Warsaw

This material reflects, the views only of the author, and the Commission cannot be held responsible for any use which may be made of the information contained therein.