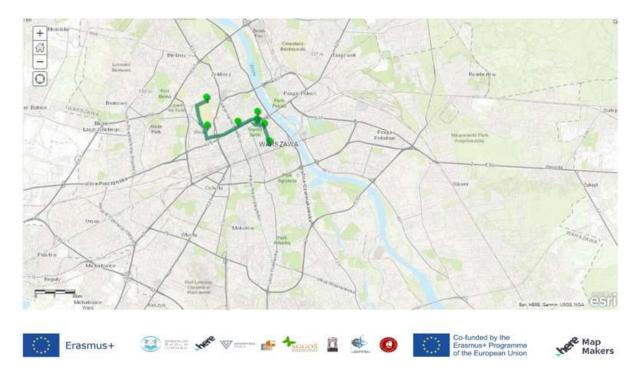

# https://arcg.is/WzvvW

#### French route in Warsaw

This material reflects the views only of the author, and the Commission cannot be held responsible for any use which may be made of the information contained therein.