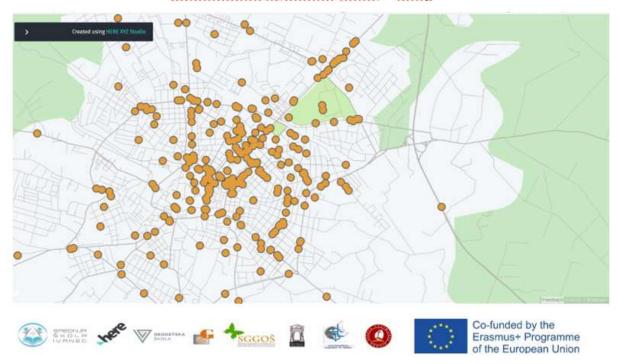

# Monuments in Andria town - Italy

This publication [communication] reflects the views only of the author, and the Commission cannot be held responsible for any use which may be made of the information contained therein.