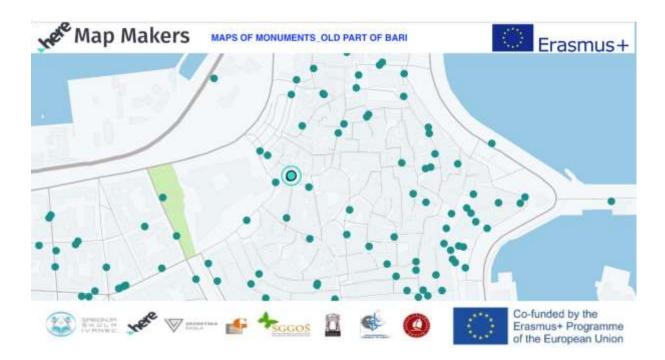

# Map of defibrilators in our town

Liceo Scientifico e Linguistico "O. Tedone" from Italy created digital maps of monuments in Bari and in Andria:

https://xyz.here.com/viewer/?project\_id=f61f8bed-7085-4521-a261-5c91fcca1023

https://xyz.here.com/viewer/?project\_id=836d685d-cfcd-47a3-a3de-9467bac25b0f